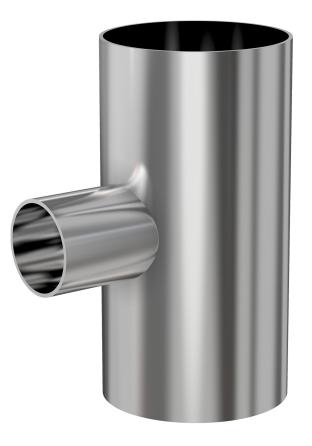

# Weld reducer tee 2" OD to 1.5" OD reducer tee, tumble finish

Part number: G-7WR-200-150

### Weld reducer tee

2" OD to 1.5" OD reducer tee, tumble finish

- Use wled fittings and tubing to create unique pump line geometries
- Fittings with extended tangents ideal for orbital welders
- Contact us at 800-824-4166 to find out about Nor-Cal's custom weldment offerings

#### G-7WR-200-150

| Parameters        | Specifications                      |
|-------------------|-------------------------------------|
| Tube OD           | 2"                                  |
| Тее Туре          | Reducer                             |
| Tube OD 2         | 1-1/2″                              |
| Material          | 304 stainless                       |
| Port Length       | 3.00"                               |
| Port Length 2     | 2.50"                               |
| Wall Thickness    | 0.065"                              |
| Finish            | Tumble                              |
| Vacuum Range      | 1 · 10 <sup>-13</sup> mbar to 1 bar |
| Temperature Range | -200 °C to 450 °C                   |
| Weight            | 0.78 lbs                            |