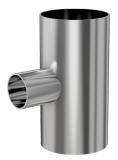

# Weld reducer tee 2" OD to 1.5" OD reducer tee, tumble finish

Part number: G-7WR-200-150

### Weld reducer tee

2" OD to 1.5" OD reducer tee, tumble finish

- Use wled fittings and tubing to create unique pump line geometries
- Fittings with extended tangents ideal for orbital welders
- Contact us at 800-824-4166 to find out about Nor-Cal's custom weldment offerings

#### G-7WR-200-150

| Parameters        | Specifications                      |
|-------------------|-------------------------------------|
| Tube OD           | 2"                                  |
| Тее Туре          | Reducer                             |
| Tube OD 2         | 1-1/2″                              |
| Material          | 304 stainless                       |
| Port Length       | 3.00"                               |
| Port Length 2     | 2.50"                               |
| Wall Thickness    | 0.065"                              |
| Finish            | Tumble                              |
| Vacuum Range      | 1 · 10 <sup>-13</sup> mbar to 1 bar |
| Temperature Range | -200 °C to 450 °C                   |
| Weight            | 0.78 lbs                            |