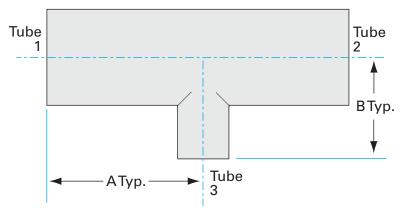

Similar Image

| Dimensions<br>(in inches) |        |
|---------------------------|--------|
| Dim A                     | 3.00″  |
| Dim B                     | 2.50"  |
| Dim C                     | 0.065" |

#### G-7WR-200-150

| Parameters        | Specifications                      |
|-------------------|-------------------------------------|
| Tube OD           | 2"                                  |
| Тее Туре          | Reducer                             |
| Tube OD 2         | 1-1/2″                              |
| Material          | 304 stainless                       |
| Port Length       | 3.00"                               |
| Port Length 2     | 2.50"                               |
| Wall Thickness    | 0.065"                              |
| Finish            | Tumble                              |
| Vacuum Range      | 1 · 10 <sup>-13</sup> mbar to 1 bar |
| Temperature Range | -200 °C to 450 °C                   |
| Weight            | 0.78 lbs                            |